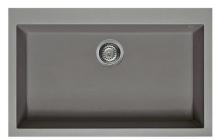

| Brand :                                                   | ELLECI, Italy                          |
|-----------------------------------------------------------|----------------------------------------|
| Name :                                                    | Square 130 Natural granite-resin inset |
|                                                           | kitchen sink                           |
| Item Code and                                             | LMN130-70 Ghisa                        |
| color:                                                    | LMN130-73 Titanium                     |
|                                                           | LGN130-68 Bianco TiTano                |
| Designer :                                                |                                        |
| Dimensions :                                              | 790 x 510 x 217 mm                     |
| Product info:                                             |                                        |
| Natural granite-resin inset kitchen sink                  |                                        |
| Single Bowl                                               |                                        |
| Scratch resistant                                         |                                        |
| <ul> <li>Temperature and High impact resistant</li> </ul> |                                        |
| Inset installation                                        |                                        |
| waste strainer & single sink bottletrap                   |                                        |