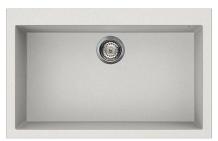

| Brand :                                                   | ELLECI, Italy                          |
|-----------------------------------------------------------|----------------------------------------|
| Name :                                                    | Square 130 Natural granite-resin inset |
|                                                           | kitchen sink                           |
| Item Code and                                             | LMN130-70 Ghisa                        |
| color:                                                    | LMN130-73 Titanium                     |
|                                                           | LGN130-68 Bianco TiTano                |
| Designer :                                                |                                        |
| Dimensions :                                              | 790 x 510 x 217 mm                     |
| Product info:                                             |                                        |
| Natural granite-resin inset kitchen sink                  |                                        |
| Single Bowl                                               |                                        |
| Scratch resistant                                         |                                        |
| <ul> <li>Temperature and High impact resistant</li> </ul> |                                        |
| Inset installation                                        |                                        |
| waste strainer & single sink bottletrap                   |                                        |