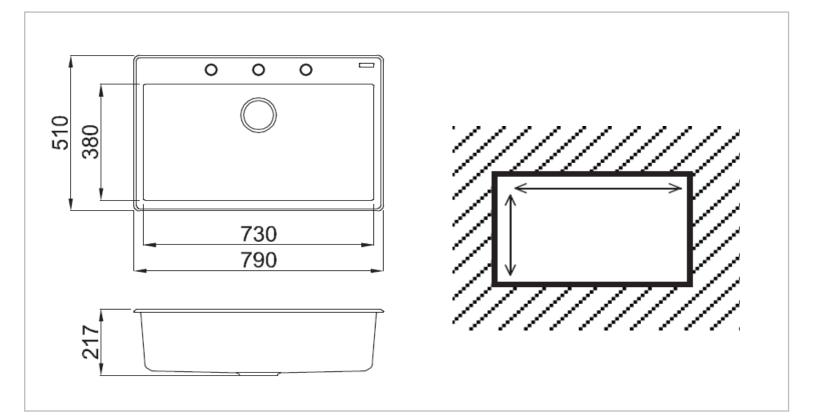

| Brand :                                                   | ELLECI, Italy                          |
|-----------------------------------------------------------|----------------------------------------|
| Name :                                                    | Square 130 Natural granite-resin inset |
|                                                           | kitchen sink                           |
| Item Code and                                             | LMN130-70 Ghisa                        |
| color:                                                    | LMN130-73 Titanium                     |
|                                                           | LGN130-68 Bianco TiTano                |
| Designer :                                                |                                        |
| Dimensions :                                              | 790 x 510 x 217 mm                     |
| Product info:                                             |                                        |
| Natural granite-resin inset kitchen sink                  |                                        |
| Single Bowl                                               |                                        |
| Scratch resistant                                         |                                        |
| <ul> <li>Temperature and High impact resistant</li> </ul> |                                        |
| Inset installation                                        |                                        |
| waste strainer & single sink bottletrap                   |                                        |