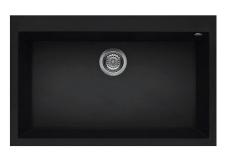

| Brand :                                                   | ELLECI, Italy                          |
|-----------------------------------------------------------|----------------------------------------|
| Name :                                                    | Square 130 Natural granite-resin inset |
|                                                           | kitchen sink                           |
| Item Code and                                             | LMN130-70 Ghisa                        |
| color:                                                    | LMN130-73 Titanium                     |
|                                                           | LGN130-68 Bianco TiTano                |
| Designer :                                                |                                        |
| Dimensions :                                              | 790 x 510 x 217 mm                     |
| Product info:                                             |                                        |
| Natural granite-resin inset kitchen sink                  |                                        |
| Single Bowl                                               |                                        |
| Scratch resistant                                         |                                        |
| <ul> <li>Temperature and High impact resistant</li> </ul> |                                        |
| Inset installation                                        |                                        |
| waste strainer & single sink bottletrap                   |                                        |